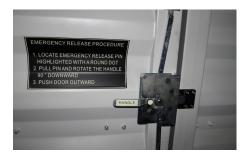

The Wolf Lock can be easily opened with a single motion using light pressure and there is no bending or stress involved. From the inside, the emergency exit handle is fitted with a glow in the dark label so it can be easily located in the event someone is in the container when the door is closed.

#### WHAT IS THE UNIQUE SAFETY EXIT FEATURE?

Unlike other containers, the Wolf Lock is able to be opened from inside to provide maximum peace of mind. This is ideal if you have multiple people accessing the container posing a risk of accidental closure.