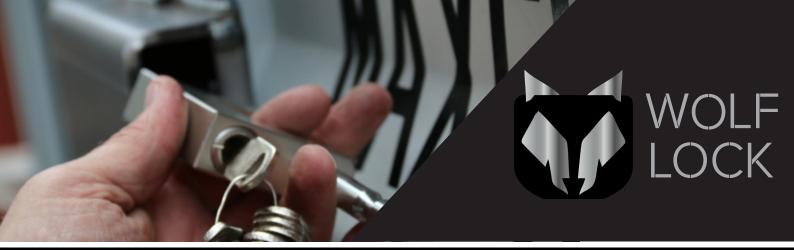

## WOLF LOCK

The Wolf Lock safety container is a tri locking system with vault like security and a safety exit feature exclusive to Royal Wolf.

Containers fitted with the Wolf Lock provide the same secure, weather and vermin proof storage as conventional containers, but with two big advantages - they are easier to open for fast, regular access and they can be opened from inside the container in case of accidental door closure.

The Wolf Lock can be easily opened with a single motion using light pressure and there is no bending or stress involved. From the inside, the emergency exit handle is fitted with a glow in the dark label so it can be easily located in the event someone is in the container when the door is closed.

#### HOW SECURE IS THE WOLF LOCK?

The Wolf Lock offers vault-like security by securing the door of the container at three points. It is a patent pending design, exclusive to Royal Wolf and offers the highest level of security on the market.