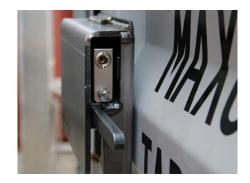

The Wolf Lock can be easily opened with a single motion using light pressure and there is no bending or stress involved. From the inside, the emergency exit handle is fitted with a glow in the dark label so it can be easily located in the event someone is in the container when the door is closed.

#### HOW SECURE IS THE WOLF LOCK?

The Wolf Lock offers vault-like security by securing the door of the container at three points. It is a patent pending design, exclusive to Royal Wolf and offers the highest level of security on the market.