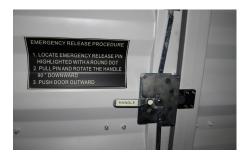

The Wolf Lock can be easily opened with a single motion using light pressure and there is no bending or stress involved. From the inside, the emergency exit handle is fitted with a glow in the dark label so it can be easily located in the event someone is in the container when the door is closed.

#### WHAT IS THE UNIQUE SAFETY EXIT FEATURE?

Unlike other containers, the Wolf Lock is able to be opened from inside to provide maximum peace of mind. This is ideal if you have multiple people accessing the container posing a risk of accidental closure.