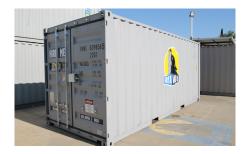

## WOLF LOCK

The Wolf Lock premium hire container is a tri locking system with vault like security and a safety exit feature exclusive to Royal Wolf.

Containers fitted with the Wolf Lock provide the same secure, weather and vermin proof storage as conventional containers, but with two big advantages - they are easier to open for fast, regular access and they can be opened from inside the container in case of accidental door closure.

#### WHAT IS THE DIFFERENCE BETWEEN A WOLF LOCK CONTAINER AND A STANDARD CONTAINER?

The Wolf Lock premium container has significantly greater security than a standard container, easier access and a unique safety exit feature.