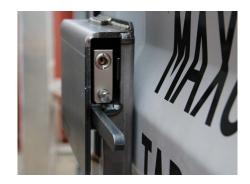

The Wolf Lock can be easily opened with a single motion using light pressure and there is no bending or stress involved. From the inside, the emergency exit handle is fitted with a glow in the dark label so it can be easily located in the event someone is in the container when the door is closed.

#### HOW SECURE IS THE WOLF LOCK?

The Wolf Lock offers vault-like security by securing the door of the container at three points. It is a patent pending design, exclusive to Royal Wolf and offers the highest level of security on the market.

#### WHAT IS THE UNIQUE SAFETY EXIT FEATURE?

Unlike other containers, the Wolf Lock is able to be opened from inside to provide maximum peace of mind. This is ideal if you have multiple people accessing the container posing a risk of accidental closure.