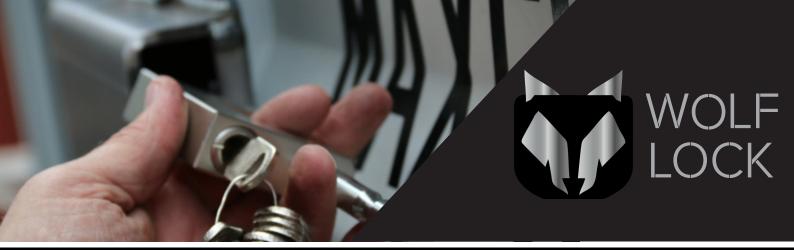

## WOLF LOCK

The Wolf Lock premium hire container is a tri locking system with vault like security and a safety exit feature exclusive to Royal Wolf.

Containers fitted with the Wolf Lock provide the same secure, weather and vermin proof storage as conventional containers, but with two big advantages - they are easier to open for fast, regular access and they can be opened from inside the container in case of accidental door closure.

The Wolf Lock can be easily opened with a single motion using light pressure and there is no bending or stress involved. From the inside, the emergency exit handle is fitted with a glow in the dark label so it can be easily located in the event someone is in the container when the door is closed.

#### HOW SECURE IS THE WOLF LOCK?

The Wolf Lock offers vault-like security by securing the door of the container at three points. It is a patent pending design, exclusive to Royal Wolf and offers the highest level of security on the market.