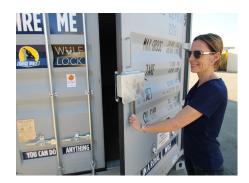

The Wolf Lock can be easily opened with a single motion using light pressure and there is no bending or stress involved. From the inside, the emergency exit handle is fitted with a glow in the dark label so it can be easily located in the event someone is in the container when the door is closed.

#### HOW DOES THE WOLF LOCK PROVIDE EASIER ACCESS?

Unlike standard containers, Wolf Lock premium containers can be opened with one hand. You don't have to bend to open the door, reducing the risk of back injury. Ideal for situations where you need fast, regular access.