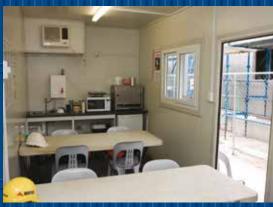

# **Lunch Room**

- Available in 20 and 40ft units
- Superior insulation, wall mounted reverse cycle air conditioning, window, lighting, power, kitchenette and instant hot water unit