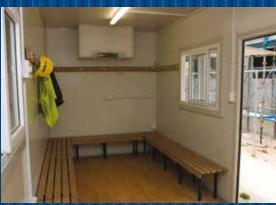

# **Change Room**

- Available in 20ft unit
- Superior insulation, wall mounted reverse cycle air conditioner, window, lighting, power, bench seating, coat hooks and exhaust fan