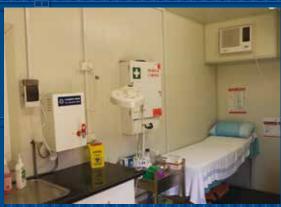

# **First Aid Room**

- Available in 20ft units
- Superior insulation, wall mounted reverse cycle air conditioning, window, lighting, power, kitchenette and hot water unit