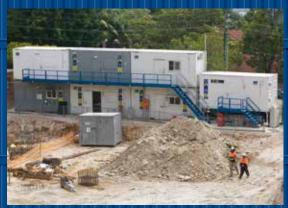

# **WORKSITE RANGE – CONSTRUCTION**

IDEAL SOLUTION FOR BUILDING SITE REQUIREMENTS
SITE OFFICE, LUNCH ROOM, CHANGE ROOM, FIRST AID ROOM, ABLUTIONS

As Australasia's largest provider of shipping containers, Royal Wolf provides a range of effective, rapidly installed portable building solutions.

All are built from heavy gauge steel and carry a 10kPa rating, making them ideal for construction sites with limited space as they stack easily and safely to double, triple or quadruple height. The units twist lock neatly onto the top of Royal Wolf's container hoardings and gantries. The worksite range is available with flexible rental options and each building type is modified to suit specific end use, with features such as power, water, secure locking and appropriate fitout. For rapid installation and full adaptability to any site, Royal Wolf can assist with all your project requirements.