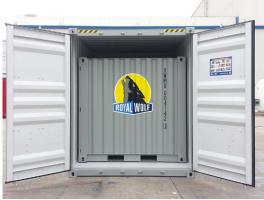

## **SMALL, INEXPENSIVE, SECURE AND PORTABLE!**

Wind, water and vermin proof, Royal Wolf 8ft and 10ft shipping containers will safely and securely store all your excess personal and business items. Constructed from heavy grade corrosion resistant steel, they are easy to install, fully lockable, entirely portable and versatile for many applications.

#### **8FT MINI CUBE**

External Internal
Length 2.30m Length 2.14m
Width 2.30m Width 2.14m
Height 2.25m Height 2.07m
Weight 950kg