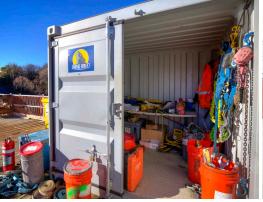

Store excess household furniture, garden tools, motorised equipment, business papers, sports equipment and more to free your home and work space from clutter. Strong, practical and secure, a Royal Wolf container is ideal for renovating projects, office overflow or extra storage space.

#### **CUSTOMISATION OPTIONS**

Royal Wolf containers can be customised with a wide range of options including:

- Side and roller doors
- Windows, shutters and skylights
- Storage racks, work benches and adjustable shelving
- · Air-conditioning, whirly birds and ventilators
- Electrical fit-outs
- Access ramps
- External security bars and security locking
- Customised painting