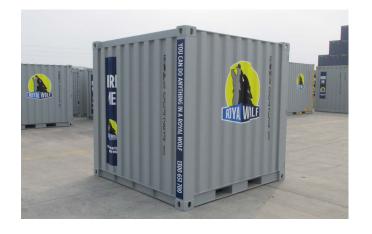

Royal Wolf's small container range for storage, are less than half the size of a standard shipping container enabling them to fit in tight spaces with a small footprint.

Call us today for a fast and easy quote on hiring or purchasing a new or pre-used Royal Wolf container perfect for your storage needs at home, at work, on site or on the farm.

## **SMALL, INEXPENSIVE, SECURE AND PORTABLE!**

Wind, water and vermin proof, Royal Wolf 8ft and 10ft shipping containers will safely and securely store all your excess personal and business items. Constructed from heavy grade corrosion resistant steel, they are easy to install, fully lockable, entirely portable and versatile for many applications.

#### **8FT MINI CUBE**

External Internal
Length 2.30m Length 2.14m
Width 2.30m Width 2.14m
Height 2.25m Height 2.07m
Weight 950kg