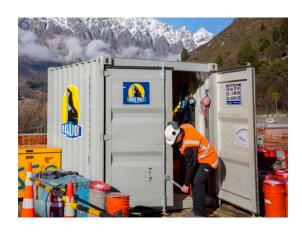

With a wide range of customisation options available including lighting, ventilation, shelving and more, Royal Wolf containers are also the contemporary way to add extra leisure space to enhance your lifestyle at home.

#### **CUSTOMISATION OPTIONS**

Royal Wolf containers can be customised with a wide range of options including:

- Side and roller doors
- Windows, shutters and skylights
- Storage racks, work benches and adjustable shelving
- · Air-conditioning, whirly birds and ventilators
- Electrical fit-outs
- Access ramps
- External security bars and security locking
- Customised painting