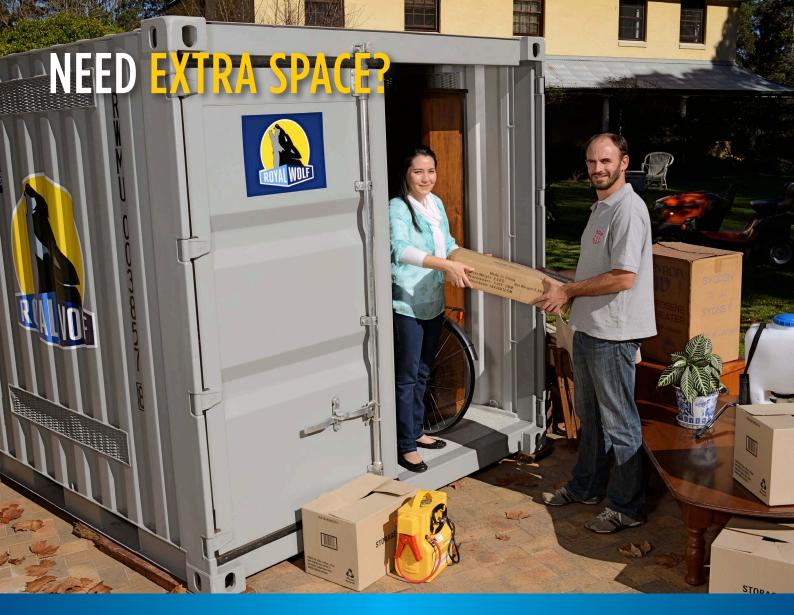

# IDEAL STORAGE SOLUTION FOR A CONFINED SPACE WITH A PORTABLE MINI CUBE OR 10FT HIGH CUBE CONTAINER

Create more space at home or at work with a 8ft (2.4m) or 10ft (3m) shipping container from Royal Wolf.

Store excess household furniture, garden tools, motorised equipment, business papers, sports equipment and more to free your home and work space from clutter. Strong, practical and secure, a Royal Wolf container is ideal for renovating projects, office overflow or extra storage space.

Royal Wolf's small container range for storage, are less than half the size of a standard shipping container enabling them to fit in tight spaces with a small footprint.

Call us today for a fast and easy quote on hiring or purchasing a new or pre-used Royal Wolf container perfect for your storage needs at home, at work, on site or on the farm.