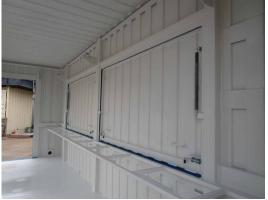

#### **10FT EVENT KIOSK**

The Event Kiosk is a 10ft (3m) high cube container, fully insulated, complete with a servery and external overhead awning, folding bench/desk, optional clear roller shutter over servery (for ticket sales), single entry door with lockbox, sliding window with security mesh, full size container door access is retained, four double electrical outlets, data, internal lighting, air conditioning and commercial vinyl floor covering.

#### External

Length 2.99m Width 2.44m Height 2.90m Weight 2,000kg

#### Internal

Length 2.74m Width 2.28m Height 2.60m