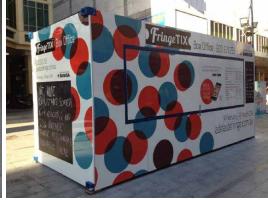

The event kiosk can be utilised at expos and exhibitions, as retail outlets to sell products or to facilitate services. Ideal at music festivals and product launches for mobile bars and catering.

#### **20FT EVENT KIOSK**

The 20ft (6m) Event Kiosk is a high cube container complete with a full length servery bench with overhead awning, roller doors in rear wall and end walls, single entry door with lockbox, optional clear roller shutters over awning (for ticket sales), hand basin, six double electrical outlets, three internal lights, extraction fan and air conditioning.