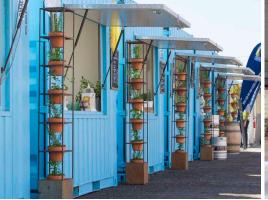

The event kiosk can be utilised at expos and exhibitions, as retail outlets to sell products or to facilitate services. Ideal at music festivals and product launches for mobile bars and catering.

#### **10FT EVENT KIOSK**

The Event Kiosk is a 10ft (3m) high cube container, fully insulated, complete with a servery and external overhead awning, folding bench/desk, optional clear roller shutter over servery (for ticket sales), single entry door with lockbox, sliding window with security mesh, full size container door access is retained, four double electrical outlets, data, internal lighting, air conditioning and commercial vinyl floor covering.