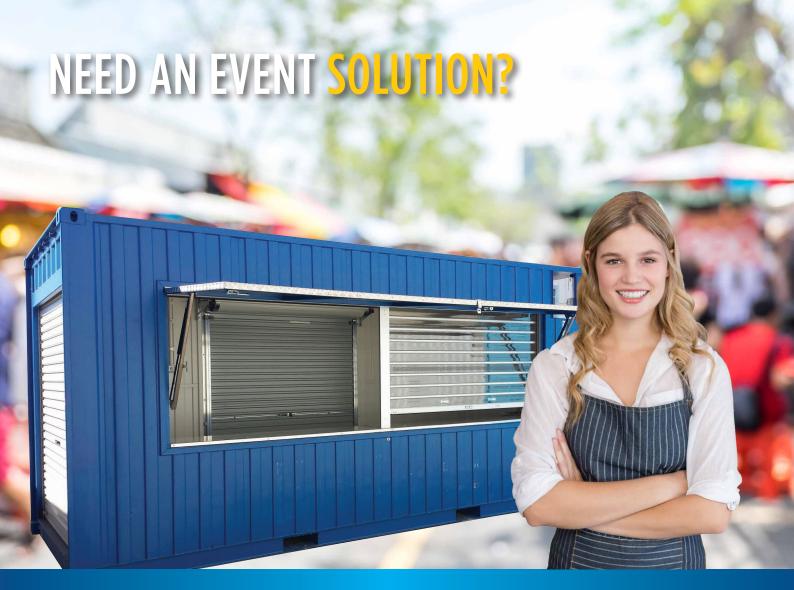

### **DURABLE, SAFE, SECURE AND PORTABLE!**

The Royal Wolf 10ft (3m) and 20ft (6m) event kiosks are the smart way to bring that extra dimension to your sales and customer service business. The event/pop-up containers are ideal as they are portable and available for short or long term hire.

The event kiosk can be utilised at expos and exhibitions, as retail outlets to sell products or to facilitate services. Ideal at music festivals and product launches for mobile bars and catering.

#### **10FT EVENT KIOSK**

The Event Kiosk is a 10ft (3m) high cube container, fully insulated, complete with a servery and external overhead awning, folding bench/desk, optional clear roller shutter over servery (for ticket sales), single entry door with lockbox, sliding window with security mesh, full size container door access is retained, four double electrical outlets, data, internal lighting, air conditioning and commercial vinyl floor covering.