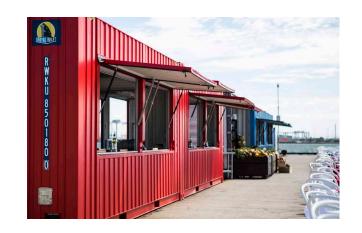

#### **20FT EVENT KIOSK**

The 20ft (6m) Event Kiosk is a high cube container complete with a full length servery bench with overhead awning, roller doors in rear wall and end walls, single entry door with lockbox, optional clear roller shutters over awning (for ticket sales), hand basin, six double electrical outlets, three internal lights, extraction fan and air conditioning.

Manufactured in left and right handed units, allowing two units to be placed end to end to create a 40ft (12m) unit