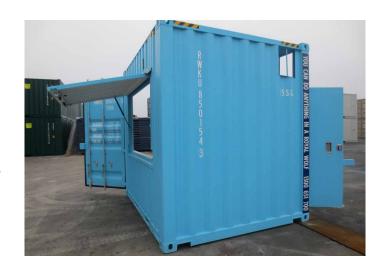

#### **20FT EVENT KIOSK**

The 20ft (6m) Event Kiosk is a high cube container complete with a full length servery bench with overhead awning, roller doors in rear wall and end walls, single entry door with lockbox, optional clear roller shutters over awning (for ticket sales), hand basin, six double electrical outlets, three internal lights, extraction fan and air conditioning.

Manufactured in left and right handed units, allowing two units to be placed end to end to create a 40ft (12m) unit

#### **External**

Length 6.06m Width 2.44m Height 2.90m Weight 2,860kg

#### Internal

Length 5.83m Width 2.20m Height 2.60m

0800 881 851 ROYALWOLF.CO.NZ

YOU CAN DO ANYTHING IN A ROYAL WOLF