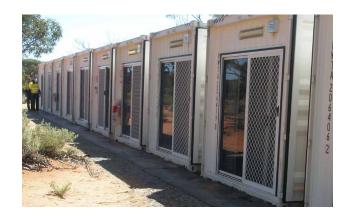

### THREE PERSON ACCOMMODATION

### **FEATURES INCLUDE:**

- Three separate self contained rooms
- King size single bed with optional bunk conversion
- Ensuite with shower, basin, toilet and extractor fan
- Air conditioning unit, desk and chair
- Lockable glass sliding window and security screen
- Bar fridge, cupboard and storage space
- Flat screen TV/DVD, energy efficient hot water system
- Flooring, electrical, internal and external lighting Available options include double bed or bunk conversion

### **40FT ACCOMMODATION UNIT (THREE PERSON)**

Length 12.19m Width 3.0m Weight 10.4 tonne