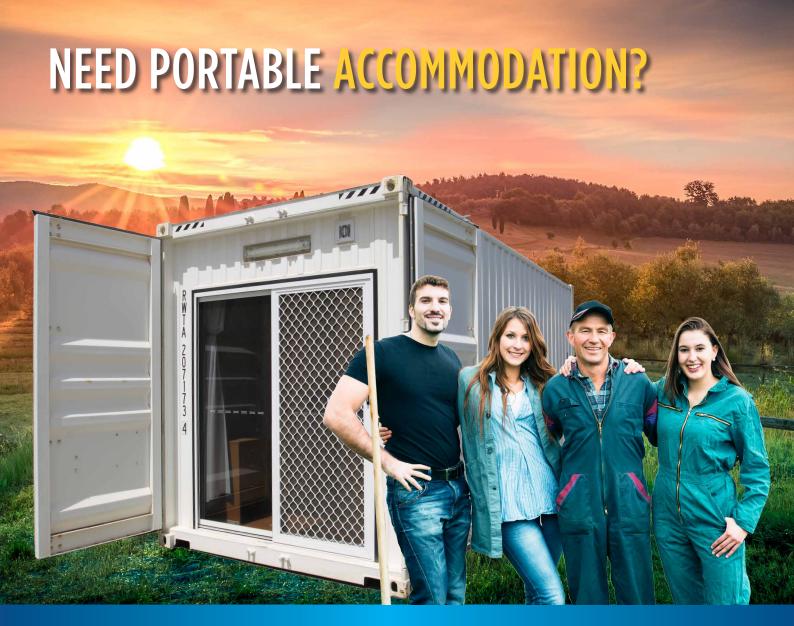

# CREATE LOW-COST ADDITIONAL LIVING SPACE FOR WORK OR DOMESTIC USE

Strong, durable and comfortable, Royal Wolf accommodation units are the solution for temporary on-site accommodation.

Available in both 20ft (6m) and 40ft (12m) sizes, these versatile units can be stacked for a multi-storey solution or combined to create larger buildings to perfectly suit all accommodation needs. Cleverly designed and modified, they offer flexible living space with the option of bedrooms, dining areas, kitchenettes, bathrooms and more. They are an ideal accommodation solution for students or extra living space at home.

### **IDEAL APPLICATIONS:**

- Student Accommodation temporary or permanent
- Residential Accommodation extended family, teenager retreat
- Rural Accommodation back packer, fruit pickers, contract workers
- Additional Income Accommodation potential rental income, granny flat
- Emergency Accommodation disaster relief, worker placement