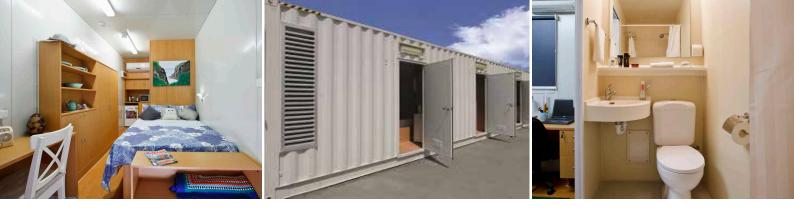

### SINGLE PERSON ACCOMMODATION

### **FEATURES INCLUDE:**

- Kitchenette with counter top and overhead cupboards
- Ensuite with shower, basin, toilet and extractor fan
- Bar fridge and hot water system
- King single bed with innerspring mattress and storage drawers
- Air conditioning unit and flat screen TV/DVD
- Lockable glass sliding door with security screen
- Wardrobe, desk, chair, bookcase and smoke detector
- Flooring, electrical, internal and external lighting

Available options include double bed or bunk conversion