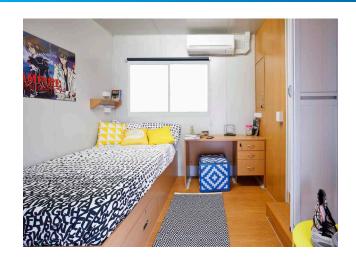

### SINGLE PERSON ACCOMMODATION

### **FEATURES INCLUDE:**

- Kitchenette with counter top and overhead cupboards
- Ensuite with shower, basin, toilet and extractor fan
- Bar fridge and hot water system
- King single bed with innerspring mattress and storage drawers
- Air conditioning unit and flat screen TV/DVD
- Lockable glass sliding door with security screen
- Wardrobe, desk, chair, bookcase and smoke detector
- Flooring, electrical, internal and external lighting

Available options include double bed or bunk conversion